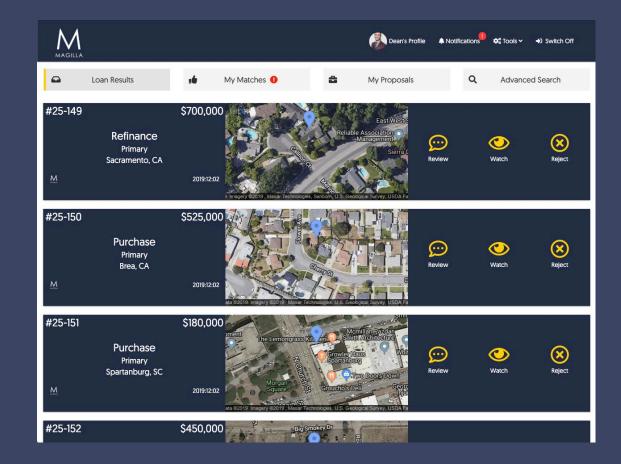

## What a LO sees...

Our card deck allows a LO to view all opportunities in one centralized feed. This experience is consistent across desktop, iOS, Android, phone or tablet.

Push notifications to their phones ensure LOs response to the borrower 24/7.

All competitive loans from Magilla are displayed on one screen. In addition, non-competitive loans organic to your existing business may be added to a LO's feed, for an omni-channel experience.