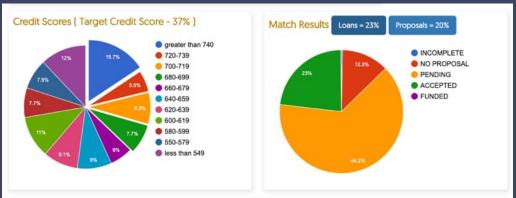

## System Performance

- Question Tree Completion Rate: 55%
- Overall Fund Rate: 25.93%

These metrics prove that a reasonable amount of lender competition is what borrowers desire. Based on our four years in business, we believe that number is seven lenders. Like Hulu, Orbitz, or the NFL, in which competitors ally to garner greater market share, our lenders will band together to grow market share and customer retention.