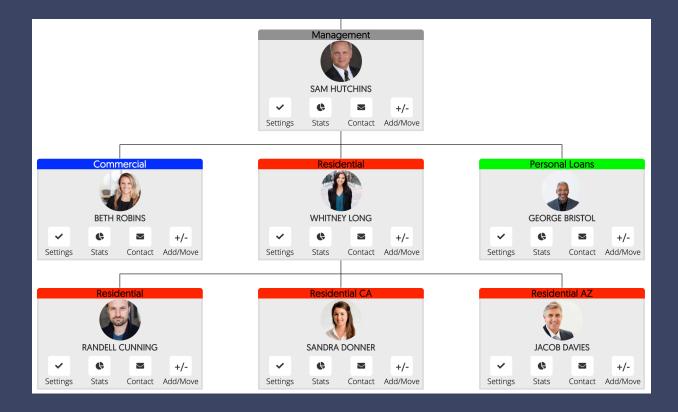

## Loan Relationship Manager (LRM)

To ensure immediate response to borrowers, our lender partners set up a customizable Loan Relationship Manager (a CRM for loans), determining which LOs receive which loans.

Each LO receives loans delivered to their mobile and desktop.

Lender partners create dedicated "special ops" teams consisting of seasoned LOs, experienced underwriters, and meticulous processors.

Automatic proposals are available to reduce reliance on LOs.

### Loan Officer Metrics

Managers can monitor their teams' engagement and performance in real time.

Response times of LOs are recorded to ensure proper customer engagement.

Greater loan volume achieved with fewer LOs driving increased profitability.